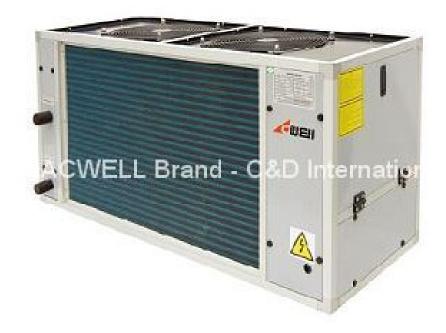

# AIR SOURCE HEAT PUMP UNIT - BWC-C BWC-H

Model No.: BWC-C BWC-H

Brand Name: ACWELL brand - C&D International Co., Ltd.

Country of Origin: China

# **Product Description**

AIR SOURCE HEAT PUMP UNIT BWC-C BWC-H 7~60

#### Outdoor installation

Cooling capacity from 7,5 to 55,3 KW Heating capacity from 8,9 to 63,9 KW

#### **Characteristics**

- Hermetic scroll compressor
- Aluminum allow frame construction
- Low noise axial fan